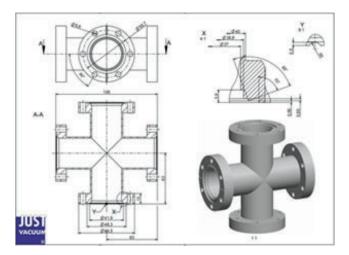

JUST VACUUM offers a wide range of standard vacuum components and manufactures special components such as special flanges, vacuum chambers, vacuum feedthroughs, and vacuum angle valves upon customer request.

JUST VACUUM also manufactures special components according to customer drawings and prepares the necessary CAD design and manufacturing documents. All common materials such as stainless steel 1.4301 (304), 1.4404 (316L) or aluminum are used. Special solutions with 1.4429 (316LN), copper and magnetic shielding made of mu-Metal are also possible.

JUST VACUUM uses various surface finishing processes such as etching, glass bead blasting and electropolishing, and pays attention to the highest level of cleanliness. All vacuum chambers are leak tested to 10  $^{-10}$  mbar l/s and wrapped in film while preferably fitted with blank flanges.